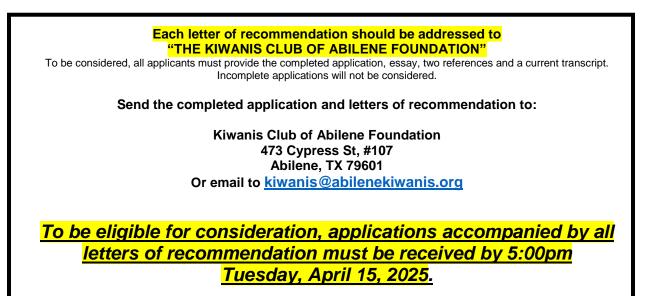

## Kiwanis Club of Abilene Foundation SCHOLARSHIP APPLICATION

- a) Applications considered must be submitted from students enrolled as a high school senior in Taylor County, State of Texas from public, private, charter and home schools. This includes: Abilene ISD (including ATEMS & Holland), Wylie ISD, Premier HS, Home School, Abilene Christian HS, TLCA Abilene Campus, Jim Ned HS, and Merkel HS.
- b) The scholarship award will be scored based upon the following weights: 40% weight to academic achievement, 40% to financial need, and 20% to school community involvement/volunteerism.
- c) Special consideration **will not** be given because an applicant is related to a member of the Kiwanis family.
- d) A total of two scholarship awards may be given during the lifetime of any one individual, except for an unusual financial need.
- e) The packet must be complete for consideration. This includes the application, essay, two references, and a transcript. Incomplete packets are not considered.
- f) The Kiwanis Club of Abilene gives separate scholarship awards to technical/vocational students from service funds.
- g) You may attach additional pages, if needed.
- h) Please PRINT all entries on this application.
- i) <u>To be eligible for consideration, applications accompanied by all</u> <u>letters of recommendation must be received or post marked by</u> <u>5:00pm, Tuesday, April 15, 2025.</u>