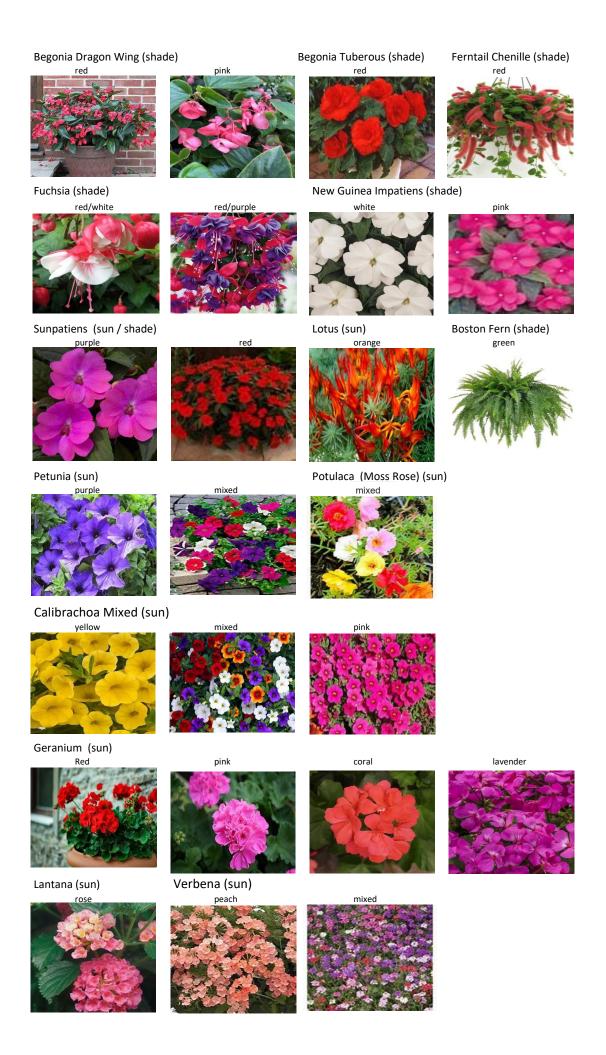

## Pick up your hanging baskets on Friday, May 9 from 12n to 5 pm OR Saturday, May 10 from 8 am to 12n

First United Methodist Church located at Forest and Duane Sts., Glen Ellyn

|                       |           | COLOR     | QTY | COLOR      | QTY | TOTAL QTY |  |  |
|-----------------------|-----------|-----------|-----|------------|-----|-----------|--|--|
| Begonia Dragon Wing   | SHADE     | Red       |     | Pink       |     |           |  |  |
| Begonia Tuberous      | SHADE     | Red       |     | N/A        |     |           |  |  |
| Fuchsia               | SHADE     | Red/White |     | Red/Purple |     |           |  |  |
| New Guinea Impatiens  | SHADE     | Pink      |     | White      |     |           |  |  |
| Boston Fern           | SHADE     | Green     |     | N/A        |     |           |  |  |
| Chenille              | SHADE     | Red       |     | N/A        |     |           |  |  |
| Sunpatiens            | SUN/SHADE | Red       |     | Purple     |     |           |  |  |
| Lotus                 | SUN       | Orange    |     | N/A        |     |           |  |  |
| Portulaca Moss Rose   | SUN       | Mixed     |     | N/A        |     |           |  |  |
| Calibrachoa           | SUN       | Yellow    |     | Mixed      |     |           |  |  |
| Calibrachoa           | SUN       | Pink      |     | N/A        |     |           |  |  |
| Geranium              | SUN       | Red       |     | Pink       |     |           |  |  |
| Geranium              | SUN       | Coral     |     | Lavender   |     |           |  |  |
| Petunias              | SUN       | Purple    |     | Mixed      |     |           |  |  |
| Verbena               | SUN       | Peach     |     | Mixed      |     |           |  |  |
| Lantana               | SUN       | Rose      |     | N/A        |     |           |  |  |
| TOTAL HANGING BASKETS |           |           |     |            |     |           |  |  |