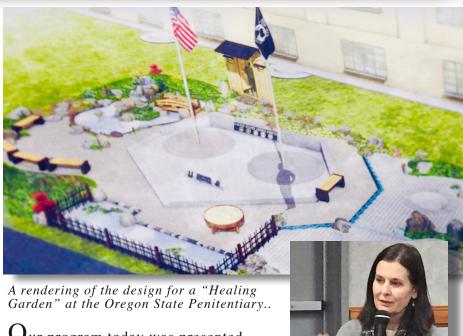

Ms Wasson presented a program about the unique Healing Garden project at the Oregon State Penitentiary here in Salem. The garden will be an 85-by-55-foot experience tucked behind a prison housing building. It will include a koi pond, a small waterfall and a lotus garden. The Asian Pacific Family Club, one of the many internal clubs at the prison, took the lead, with the idea for a koi pond that eventually grew into an entire garden.

The concept is for a place within the walls to feel some sense of safety, some sense of peace and tranquility.

Pam Wasson, Executive Director Lord & Schryver Conservancy

Toshio Takanobu, president of the Asian Pacific Family Club at the Oregon State Penitentiary with his hand made model for the garden.