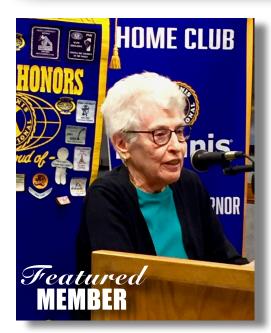

April 16, 2019

April 23: Featured Member - Jim Fahlstrom Program - China Program - Elaine Ferguson

KIWANIS KLIPPINGS

THE

Serving the greater Salem Community since 1921

SALEM

Our featured member today was Shirley Clemens. She told us the story of her great grandfather and his father who were scouts on the Oregon Trail. They also found that "there's gold in them thar hills" and established a real estate and insurance office in Baker City. Miners would come in and sell their gold nuggets.

Shirley's family started a tradition of giving the grandkids a gold nugget when they graduated high school. Shirley showed us her gold nugget today.

Shirley's grandson Chad Clemens was a guest at the meeting.