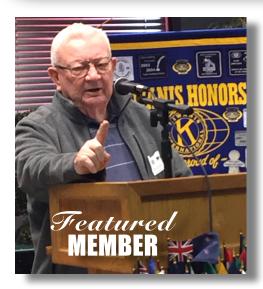

# SALEM KIWANIS KLIPPINGS

THE NEWSLETTER OF THE SALEM KIWANIS CLUB Serving the greater Salem Community since 1921

Our featured member today was Jim Fahlstrom. Jim pointed out that, in the past, Salem was a city with lots of industry.

One of the major industries was the paper mill where he worked for many years. The paper mill was built in 1920 and thrived for many years here in Salem. The operation was shut down in 1982.

For his fining session, Jim asked trivia questions about Major League Baseball. One of the questions was which two cities have the oldest stadiums in the country. Answer - Boston and Detroit. A question he did not ask was... Who was a pitcher who had no right hand?