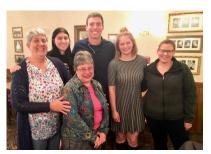

For his fining session, Bill asked questions about some former presidents.

Megan Baus

 $Ellie\ Bertholf$ 

Debbie Davis

Charles Richardson

Our program today included presentations of \$500 scholarships to two Key Club members from South Salem High, Ellie Bertholf and Debbie Davis, and two members from Sprague High School, Megan Baus and Charles Richardson. Each student talked about where they will attend college and about their career goals and interests for the future.