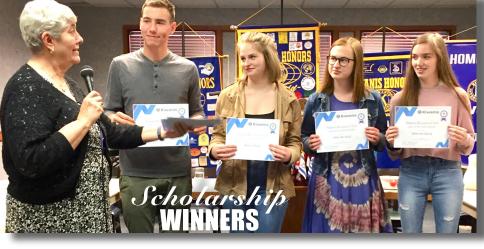

# June 4: Featured Member - Marty Hallauer Program - South Salem Seniors

THE NEWSLETTER OF THE SALEM KIWANIS CLUB
Serving the greater Salem Community since 1921

Salem Kiwanis president Laura Hildebrandt presents certificates and checks to this year's Key Club Scholarship winners.

For his fining session, Bill asked questions about some former presidents.

Megan Baus

 $Ellie\ Bertholf$ 

Debbie Davis

Charles Richardson

Our program today included presentations of \$500 scholarships to two Key Club members from South Salem High, Ellie Bertholf and Debbie Davis, and two members from Sprague High School, Megan Baus and Charles Richardson. Each student talked about where they will attend college and about their career goals and interests for the future.