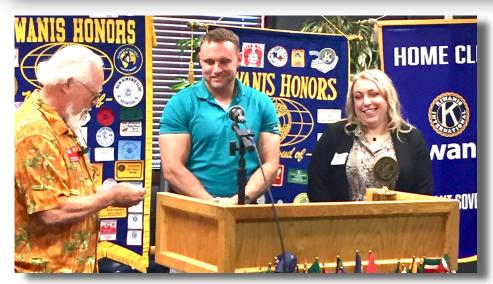

# KIWANIS KLIPPINGS

THE NEWSLETTER OF THE SALEM KIWANIS CLUB Serving the greater Salem Community since 1921

From left, sans red coat, Lt. Governor Richard Chesbrough, Chad Clemens and Haley Hofeld.

Our guest speaker today was Baron Robison. Mr.Robison presented some interesting facts about cancer. Some good news, some not so good. Children's cancer figures are improving, but according to Mr. Robison, in 20 years, if trends continue, 50% of Americans will develop cancer. Positive changes in life style need to be addressed.

We welcomed our two newest members into the club today. Haley Hofeld and Chad Clemens were officially inducted by Lt. Governor Richard Chesbrough wearing not the traditional Red Coat, but a summery orange shirt.