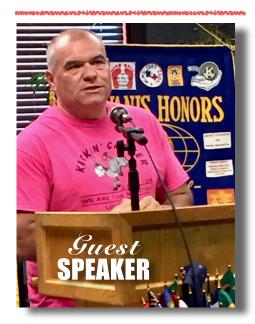

# KIWANIS KLIPPINGS

THE NEWSLETTER OF THE SALEM KIWANIS CLUB Serving the greater Salem Community since 1921

From left, sans red coat, Lt. Governor Richard Chesbrough, Chad Clemens and Haley Hofeld.

Our guest speaker today was Baron Robison. Mr.Robison presented some interesting facts about cancer. Some good news, some not so good. Children's cancer figures are improving, but according to Mr. Robison, in 20 years, if trends continue, 50% of Americans will develop cancer. Positive changes in life style need to be addressed.