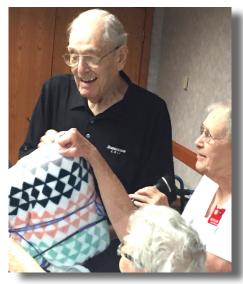

A beautiful soft blanket was presented to **Hugh Nelson** today by **Marty Hallauer** and **Shirley Clemens**.

Our featured member today was club president Laura Hildebrandt. Laura is a native of Salem and she is enjoying being president of the club and has just been reelected for a second term. Laura asked some trivia questions about the early days of TV before cable channels. Remember Bonanza? Ran on NBC from 1959 to 1973. Those were the days.