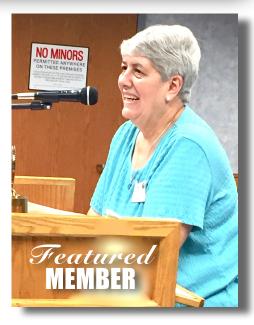

A beautiful soft blanket was presented to **Hugh Nelson** today by **Marty Hallauer** and **Shirley Clemens**.

Our featured member today was club president Laura Hildebrandt. Laura is a native of Salem and she is enjoying being president of the club and has just been reelected for a second term. Laura asked some trivia questions about the early days of TV before cable channels. Remember Bonanza? Ran on NBC from 1959 to 1973. Those were the days.