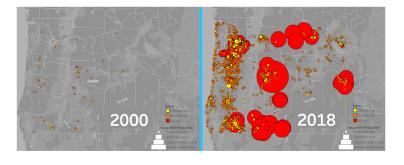

Chad asked his fining questions about Amazon.

Congratulations to
Bill Hansen who
won nine ribbons
for his roses at the
State Fair
(photo by
Wayne Frey)

Our guest speaker today

was **Rob Del Mar.** Rob is a Senior Policy Analyst with the Oregon Department of Energy. The two images below, 2000 and 2018, from the Oregon Department of Energy's **Solar Dashboard** shows the growth of Oregon's solar industry over the past two decades. The yellow indicates commercial solar installations, the orange - residential and the red - utility installations.

This indicates the rapid expansion of Oregon's solar facilities that has occurred in recent years, not only in terms of large-scale utilities, but also the prevalence of smaller-scale residential and commercial systems.

Indicators also show the dramatic decrease in the cost per watt of solar electricity since 1999 — a reduction of approximately **75 percent**. The Oregon Dept. of Energy developed the dashboard "as part of a larger effort to quantify trends in the energy sector and make data available to stakeholders in user-friendly formats."