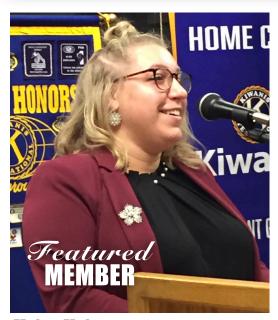

## KIWANIS KLIPPINGS

THE NEWSLETTER OF THE SALEM KIWANIS CLUB Serving the greater Salem Community since 1921

Haley Kahrmann was our featured member today. She had some interesting information about Christmas traditions including... the holiday tradition of decorated trees in its modern form originated with medieval Germans.