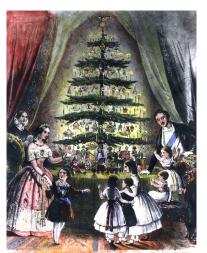

The idea first spread to England through Queen Victoria's mother—but it was Victoria's consort Prince Albert who brought them into the mainstream in 1848.

An engraving published in 1848 featured the Queen, the Prince, and their children decorating a Christmas tree.