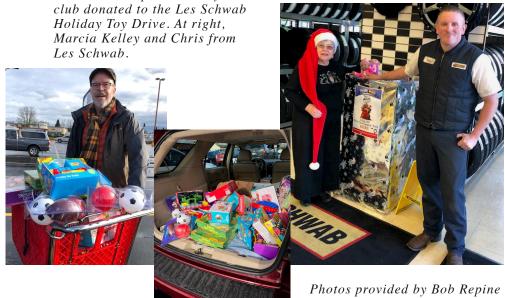

### MERRY CHRISTMAS HAPPY NEW YEAR 2020

Bob Repine asks questions

Below, Bob Repine with toys our

Laura Hildebrandt presents club gift to our food server, Blanca.

John Moody passes out candy canes

Meeting today for the last time in calendar year 2019, members had a chance to hear from **Bob Repine** and **John Moody** on the real meaning of Christmas.