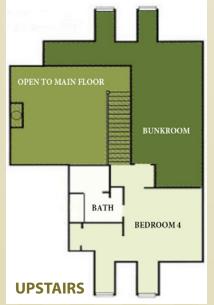

Each Bedroom contains either a king bed or 2 queen beds along with a private bath and most bedrooms have a private entrance.

All rooms can be made accessible to share the dining room, living room and full kitchen area.

| Please assign a room below by placing a name on the | 1 |
|-----------------------------------------------------|---|
| lines provided:                                     |   |

| Bedroom One   2 Queens                                                                  | *Bedroom Two   Master Suite   <b>1 King</b> |  |
|-----------------------------------------------------------------------------------------|---------------------------------------------|--|
| PRIVATE ENTRANCE                                                                        |                                             |  |
| Bedroom Three   2 Queens                                                                | *Bedroom Four   <b>2 Queens</b>             |  |
| PRIVATE ENTRANCE                                                                        |                                             |  |
| I would like everyone to share access to the dining room, living room and full kitchen. |                                             |  |
| Yes                                                                                     | □ No                                        |  |
| If no, please indicate which bedrooms other than Bedroom 2 & Bedroom 4:                 |                                             |  |
| ☐ BR One                                                                                | ☐ BR Three                                  |  |

- \*Dates need to match for those guests staying in Bedrooms 2 & 4.
- \*Note that BR 2 and 4 automatically share the dining room, living room, full kitchen area plus share the same entrance. Each bedroom has a private bathroom.