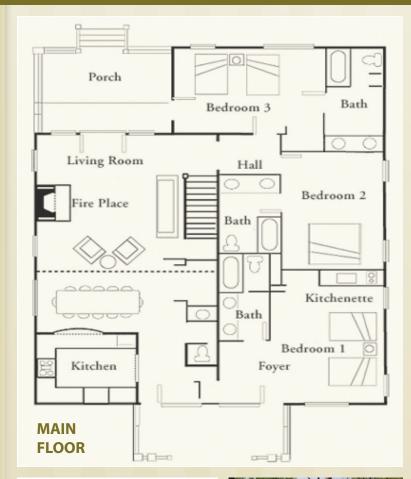

Each Bedroom contains either a king bed or 2 queen beds along with a private bath and most bedrooms have a private entrance.

All rooms can be made accessible to share the dining room, living room and full kitchen area.

| Please assign a room below by placing a name on the | 1 |
|-----------------------------------------------------|---|
| lines provided:                                     |   |

| Bedroom One   2 Queens                                                                  | *Bedroom Two   Master Suite   <b>1 King</b> |  |
|-----------------------------------------------------------------------------------------|---------------------------------------------|--|
| PRIVATE ENTRANCE                                                                        |                                             |  |
| Bedroom Three   2 Queens                                                                | *Bedroom Four   <b>2 Queens</b>             |  |
| PRIVATE ENTRANCE                                                                        |                                             |  |
| I would like everyone to share access to the dining room, living room and full kitchen. |                                             |  |
| Yes                                                                                     | □ No                                        |  |
| If no, please indicate which bedrooms other than Bedroom 2 & Bedroom 4:                 |                                             |  |
| ☐ BR One                                                                                | ☐ BR Three                                  |  |

- \*Dates need to match for those guests staying in Bedrooms 2 & 4.
- \*Note that BR 2 and 4 automatically share the dining room, living room, full kitchen area plus share the same entrance. Each bedroom has a private bathroom.