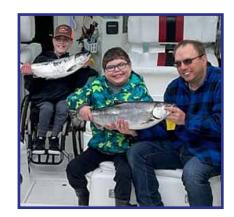

Sponsors are assigned to professional charter boats for a morning of exciting salmon fishing on Lake Michigan. Each boat holds up to six participants, and sponsors can invite family,

friends, employees, or customers to fish on their boat. Or, sponsors can choose to donate their boat to young "Patient VIPs" from our beneficiary hospitals. Grand prizes are awarded for the largest fish in Sponsor and Patient VIP categories. Additional

prizes are awarded by drawing, and a fun prize is awarded to the smallest fish of the day.