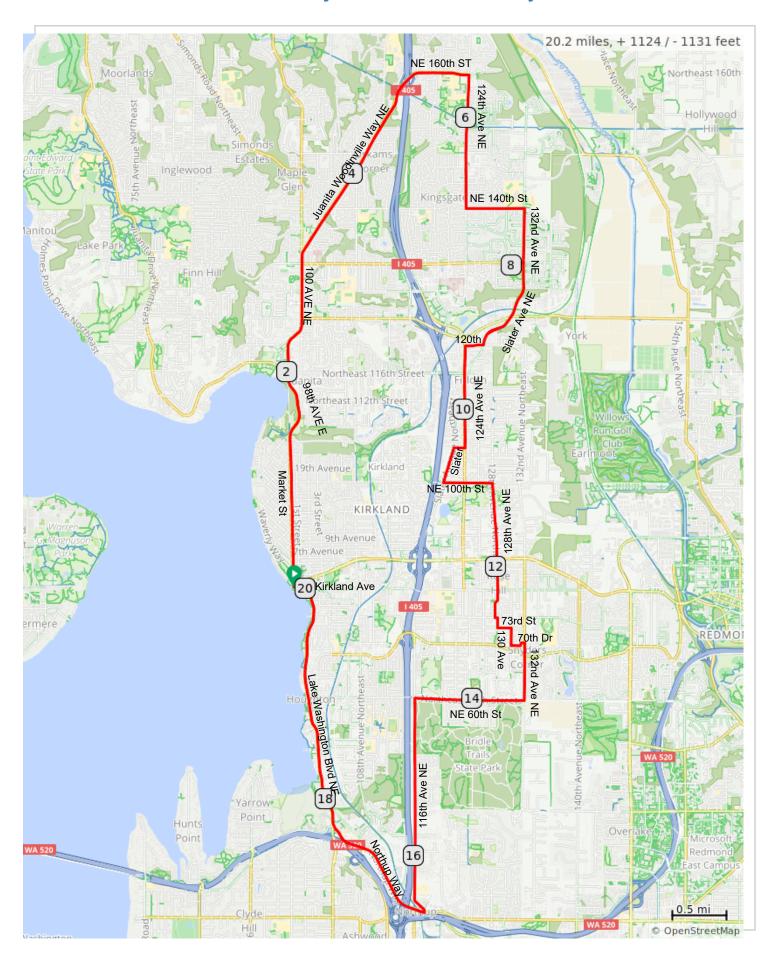

## STRAWBERRY SHORTCUT CUE SHEET

| Mile |          | Description                                                                                |
|------|----------|--------------------------------------------------------------------------------------------|
| 0    | Straight | Travel straight North up Market Street                                                     |
| 1.6  | Straight | Market becomes 98th AVE NE                                                                 |
| 2    | Straight | Travel straight across Juanita Dr./116th St.                                               |
| 2.3  | Curve R  | Road Curves RIGHT becomes 120th Place                                                      |
| 2.4  | Curve L  | Road Curves LEFT becomes 100th AVE NE                                                      |
| 3.1  | Slight R | Turn Slight RIGHT onto Juanita-Woodenville Way                                             |
| 5.1  | Curve R  | Continue as road crosses I-405 and becomes NE 160th ST.                                    |
| 5.6  | R        | RIGHT Turn onto 124th AVE NE                                                               |
| 5.9  | L        | LEFT Turn onto NE 140th ST                                                                 |
| 7.3  | R        | RIGHT turn onto 132nd AVE NE                                                               |
| 7.8  |          | REST STOP - LDS MEETING HOUSE -RETURN TO 132ND AVE                                         |
| 7.9  | Straight | Straight downhill on 132nd AVE NE - CAUTION RR Tracks at bottom of hill.                   |
| 8.1  | Straight | Cross over NE 124th Street                                                                 |
| 8.3  | Straight | Keep to left and go uphill onto SLATER AVE                                                 |
| 9.2  | R        | RIGHT turn onto NE 120th ST.                                                               |
| 9.4  | L        | LEFT turn onto 124th AVE NE                                                                |
| 10.3 | R        | RIGHT turn onto NE 105th ST.                                                               |
| 10.4 | Curve L  | Curve LEFT turn onto SLATER AVE                                                            |
| 10.7 | sharp L  | LEFT turn onto NE 100th ST. CAUTION round about in center of road.                         |
| 11.2 | R        | RIGHT turn onto 128th AVE NE                                                               |
| 12   | Straight | Cross over NE 85th Street                                                                  |
| 12.4 | L        | LEFT turn onto NE 75th ST.                                                                 |
| 12.5 | Quick R  | RIGHT turn onto 128th AVE NE                                                               |
| 12.6 | Quick L  | Left turn onto NE 73rd ST.                                                                 |
| 12.8 | R        | RIGHT turn onto 130th AVE NE                                                               |
| 12.9 | L        | LEFT turn onto NE 70th Dr. NOTE: street sign hidden by tree                                |
| 13.1 | R        | RIGHT turn onto 132nd AVE NE                                                               |
| 13.5 | R        | RIGHT turn onto NE 60th St.                                                                |
| 14.5 | L        | LEFT turn onto 116th AVE NE                                                                |
| 16.5 | R        | RIGHT turn onto Northup Way. If you stay in bike path you will go onto sidewalk. That's OK |
| 17.7 | Slight R | Turn Slight RIGHT onto Lake Washington Blvd NE                                             |
| 18.7 | Bear L   | Keep LEFT at fork in the road. (Stay LEFT of Stag statue)                                  |
| 20.1 | Sharp L  | LEFT turn onto Kirkland Avenue                                                             |
| 20.2 | End      | Ride through arch and dismount and walk to Gazebo area for shortcake and T-Shirt           |