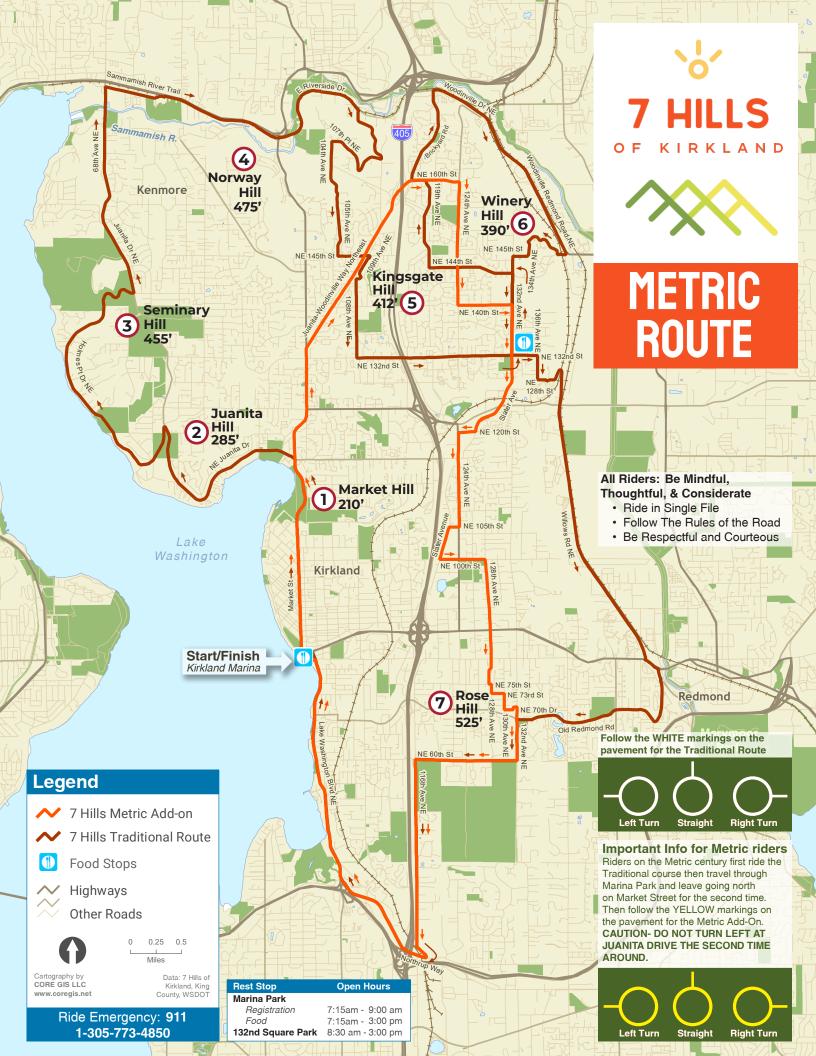

## METRIC ROUTE CUE SHEET

| Mile |                      | Description                                                                             |
|------|----------------------|-----------------------------------------------------------------------------------------|
| 0.0  | Start                | Start of route                                                                          |
| 0.0  | Straight             | Straight to market street                                                               |
| 1.2  | Slight R             | Turn slight right onto Market Street                                                    |
| 2.0  | Slight L             | Keep left onto Northeast Juanita Drive                                                  |
| 4.1  | L                    | Turn left onto 76th Place Northeast                                                     |
| 4.4  | Slight R             | Keep right onto Holmes Point Drive Northeast                                            |
| 7.1  | L                    | Turn left onto Juanita Drive Northeast                                                  |
| 9.2  | R                    | Turn right onto Northeast 175th Street                                                  |
| 9.8  | Sharp L              | Turn sharp left                                                                         |
| 9.8  | Sharp R              | Turn sharp right onto Burke-Gilman Trail                                                |
| 11.8 | L                    | Rigth turn on pathway just after bridge<br>Turn left onto West Riverside Drive Continue |
| 11.9 | Straight             | onto East Riverside Drive                                                               |
| 12.3 | R                    | Turn right onto 108th Avenue Northeast                                                  |
| 12.9 | Sharp R              | Turn sharp right onto 164th Place Northeast                                             |
| 13.6 | L                    | Turn left onto 104th Avenue Northeast                                                   |
| 14.8 | L                    | Turn left onto Northeast 145th Street                                                   |
| 15.1 | R                    | Turn right onto 109th Avenue Northeast Turn                                             |
| 15.4 | R                    | right onto Northeast 143rd Street                                                       |
| 15.4 | L                    | Turn left onto 108th Avenue Northeast                                                   |
| 16.2 | L                    | Turn left onto Northeast 132nd Street                                                   |
| 17.7 | L                    | Turn left onto 132nd Avenue Northeast                                                   |
|      |                      | REST STOP LDS MEETING HOUSE<br>Return to 132nd Avenue Northwest                         |
| 18.5 | L                    | Turn left onto Northeast 143rd Street                                                   |
| 19.4 | R                    | Turn right onto 119th Place Northeast                                                   |
| 20.3 | L                    | Turn left onto Northeast 160th Street                                                   |
| 20.4 | R                    | Turn right onto Brickyard Road                                                          |
| 21.4 | R                    | Turn right onto Northeast Woodinville Drive                                             |
| 23.6 | R                    | Road curves right                                                                       |
| 23.6 | Slight R             | Turn slight right onto Northeast 145th Street                                           |
| 23.6 | R                    | Turn right onto 138th Way Northeast                                                     |
| 23.9 | R<br>L               | Turn right onto 36th Place Northeast                                                    |
| 24.1 | L                    | Turn left onto 134th Avenue Northeast  Turn left onto 132nd Avenue Northeast            |
|      |                      | REST STOP LDS MEETING HOUSE Return to 132nd AVE or exit directly onto 132nd ST          |
| 25.3 | L                    | Turn left onto Northeast 132nd Street                                                   |
| 25.6 | R                    | Turn right onto 136th Avenue Northeast                                                  |
| 25.9 | L                    | Turn left onto Northeast 128th Street                                                   |
| 29.2 | L                    | Turn left onto Redmond Way                                                              |
| 29.4 | R                    | Turn right onto West Lake Sammamish Parkway Northeast                                   |
| 29.5 | R                    | Turn right onto Old Redmond Road                                                        |
| 31.4 | Sharp L              | Turn sharp left onto 132nd Avenue Northeast                                             |
| 31.8 | R                    | Turn right onto Northeast 60th Street                                                   |
| 32.8 | L                    | Turn left onto 116th Avenue Northeast                                                   |
| 34.8 | R                    | Turn right onto Northup Way sidewalk might be handy                                     |
| 36.0 | Slight R<br>Slight R | Keep right Turn slight right onto Lake Washington Boulevard Northeast                   |
| 36.0 | Slight L             | Stay left at roadway fork. (Stay left of Stag Statue)                                   |
| 38.3 | L                    | Turn left onto Kirkland Way                                                             |
| 38.4 | R                    | Turn right onto Lakeshore Plaza Drive                                                   |
| 38.5 | R                    | Turn right                                                                              |
|      |                      |                                                                                         |

|                                               |                   | · ^ <b>`</b> ^ <b>`</b> \ <b>`</b>                                                                                  |  |
|-----------------------------------------------|-------------------|---------------------------------------------------------------------------------------------------------------------|--|
| Mile                                          |                   | Description                                                                                                         |  |
| Metric Add-on Section, Shown in Orange on Map |                   |                                                                                                                     |  |
| 38.5                                          |                   | Turn left onto Lakeshore Plaza Drive - REST STOP                                                                    |  |
| 39.7                                          | Slight R          | Turn slight right onto Market Street                                                                                |  |
| 40.8                                          | Straight          | Continue onto Northeast 120th Place                                                                                 |  |
| 40.9                                          | Slight L          | Turn slight left onto 100th Avenue Northeast                                                                        |  |
| 41.6                                          | Slight R          | Turn slight Right onto Juanita-Woodenville Way                                                                      |  |
| 43.6                                          | Straight          | Continue onto Juanita-Woodinville Way. Road curves right to become Northeast 160th Street. Cross over I-405.        |  |
| 44.1                                          | R                 | Turn right onto 124th Avenue Northeast                                                                              |  |
| 45.3                                          | L                 | Turn left onto Northeast 140th Street                                                                               |  |
| 45.8                                          | R                 | Turn right onto 132nd Avenue Northeast                                                                              |  |
|                                               | R                 | REST STOP - LDS MEETING HOUSE                                                                                       |  |
|                                               |                   | Return to 132nd Avenue Northwest                                                                                    |  |
| 46.6                                          | Straight<br>Cross | Straight downhill on 132nd Avenue Northeast  CAUTION -Railroad tracks at bottom of Hill  Cross over NE 124th Street |  |
| 47.1                                          | Slight L          | Keep left onto Slater Avenue                                                                                        |  |
| 47.7                                          | R                 | Turn right onto Northeast 120th Street                                                                              |  |
| 47.9                                          | L                 | Turn left onto 124th Avenue Northeast                                                                               |  |
| 48.8                                          | R                 | Turn right onto Northeast 105th Street                                                                              |  |
| 48.9                                          | L                 | Turn left onto Slater Avenue Northeast                                                                              |  |
| 49.2                                          | Sharp L           | Turn sharp left onto Northeast 100th Street                                                                         |  |
| 49.7                                          | R                 | Turn right onto 128th Avenue Northeast                                                                              |  |
| 50.9                                          | L                 | Turn left onto Northeast 75th Street                                                                                |  |
| 51.0                                          | R                 | Turn right onto 128th Avenue Northeast                                                                              |  |
| 51.0                                          | L                 | Turn left onto Northeast 73rd Street                                                                                |  |
| 51.2                                          | R                 | Turn right onto 130th Avenue Northeast                                                                              |  |
| 51.3                                          | L                 | Turn left onto Northeast 70th Drive Hidden street sign                                                              |  |
| 51.5                                          | R                 | Turn right onto 132nd Avenue Northeast                                                                              |  |
| 52.0                                          | R                 | Turn right onto Northeast 60th Street                                                                               |  |
| 53.0                                          | L                 | Turn left onto 116th Avenue Northeast                                                                               |  |
| 55.0                                          | R                 | Turn right onto Northup Way                                                                                         |  |
| 56.2                                          | Slight R          | Turn slight right onto Lake Washington Boulevard Northeast                                                          |  |
| 56.2                                          | Slight L          | Keep left at fork in road. (Stay left of Stag Statue)                                                               |  |
| 58.5                                          | Sharp L           | Turn sharp left onto Kirkland Avenue                                                                                |  |
| 58.7                                          | End               | Enter Finish Arch, dismount and walk to<br>Gazebo area for shortcake and T-shirt                                    |  |