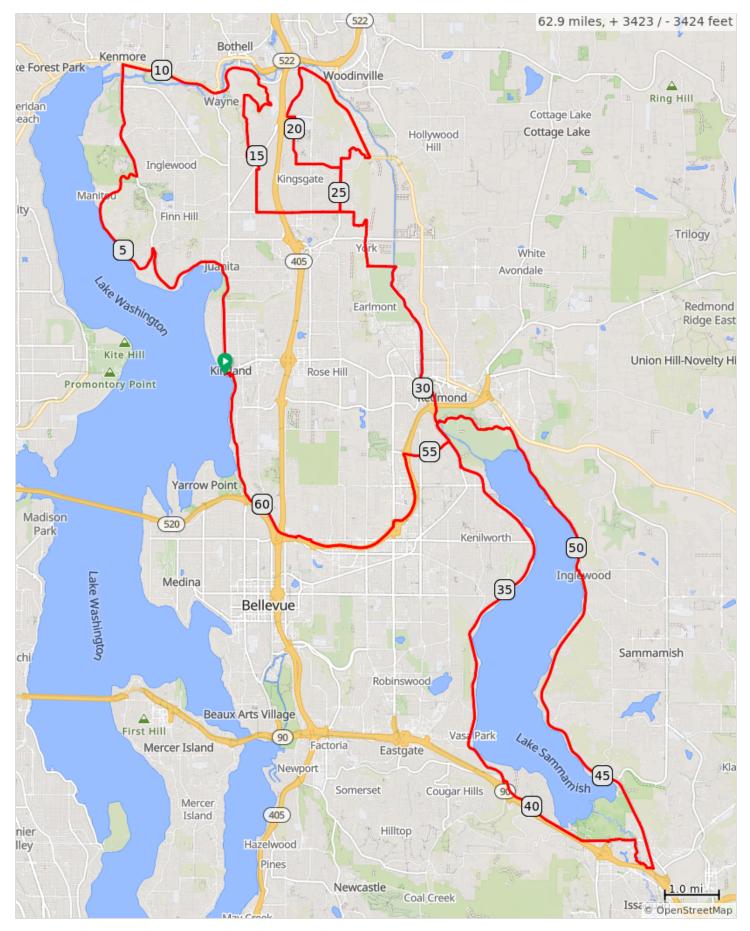

## 7 Hills of Kirkland - Metric 2025

## 7 Hills of Kirkland - Metric 2025

| Dist | Туре     | Note                                            |
|------|----------|-------------------------------------------------|
| 0.0  | <b>Q</b> | Start of route                                  |
| 0.0  |          | Left onto Lakeshore Plaza Drive                 |
| 1.2  |          | Slight right onto Market Street                 |
| 2.0  |          | Keep left onto Northeast Juanita Drive          |
| 4.1  |          | Left onto 76th Place Northeast                  |
| 4.4  |          | Keep right onto Holmes Point Drive<br>Northeast |
| 7.1  |          | Left onto Juanita Drive Northeast               |
| 9.2  |          | Right onto Northeast 175th Street               |
| 9.8  |          | Sharp left                                      |
| 9.8  |          | Sharp right onto Burke-Gilman Trail             |
| 11.8 |          | Left onto West Riverside Drive                  |
| 11.9 |          | Continue onto East Riverside Drive              |
| 12.3 |          | Right onto 108th Avenue Northeast               |
| 12.9 |          | Sharp right onto 108th Place<br>Northeast       |
| 13.6 |          | Left onto 104th Avenue Northeast                |
| 14.8 |          | Left onto Northeast 145th Street                |
| 15.1 |          | Right onto 109th Avenue Northeast               |
| 15.4 |          | Right onto Northeast 143rd Street               |
| 15.4 |          | Left onto 108th Avenue Northeast                |
| 16.2 |          | Left onto Northeast 132nd Street                |
| 17.7 |          | Left onto 132nd Avenue Northeast                |
| 18.5 |          | Left onto Northeast 143rd Street                |
| 19.4 |          | Right onto 119th Place Northeast                |
| 20.3 |          | Left onto Northeast 160th Street                |
| 20.4 |          | Right onto Brickyard Road                       |
| 21.4 |          | Right onto Northeast Woodinville<br>Drive       |
| 23.5 |          | Right                                           |
| 23.6 |          | Slight right onto Northeast 145th<br>Street     |
| 23.6 |          | Right onto 138th Way Northeast                  |
| 23.9 |          | Right onto 36th Place Northeast                 |
| 24.1 |          | Left onto 134th Avenue Northeast                |
| 24.3 |          | Left onto 132nd Avenue Northeast                |
| 25.3 |          | Left onto Northeast 132nd Street                |